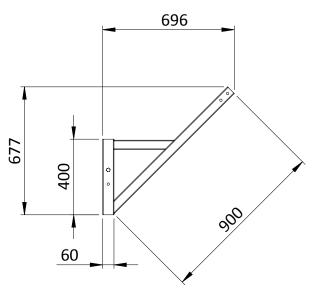

# vertemax

Name: Catchfan Knee Brace Weight: 7.7 kg Standard: EN 1263-1 Material: Galvanised Steel Dimensions: mm

This Technical Document must always be used in conjunction with vertemax's **General Qualifications** -See below