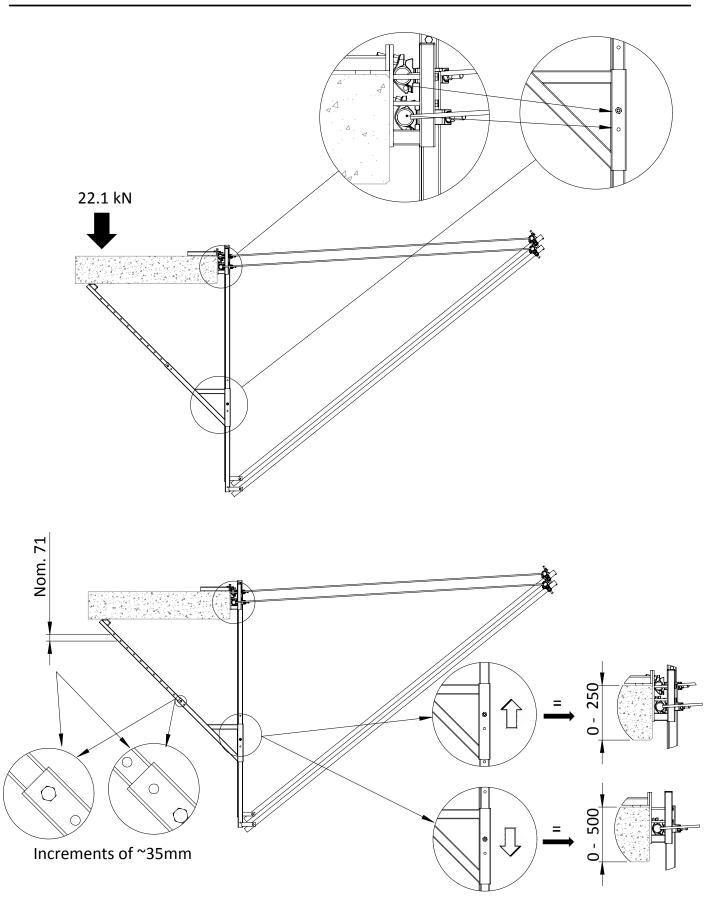

# vertemax

Name: Catchfan Knee Brace Weight: 7.7 kg Standard: EN 1263-1 Material: Galvanised Steel Dimensions: mm

This Technical Document must always be used in conjunction with vertemax's **General Qualifications** -See below