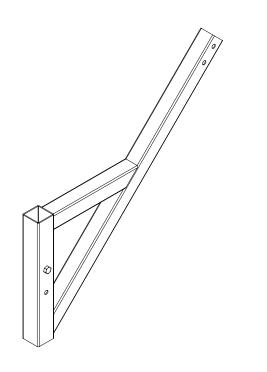

# vertemax

Name: Catchfan Knee Brace Weight: 7.7 kg Standard: EN 1263-1 Material: Galvanised Steel Dimensions: mm

This Technical Document must always be used in conjunction with vertemax's **General Qualifications** -See below